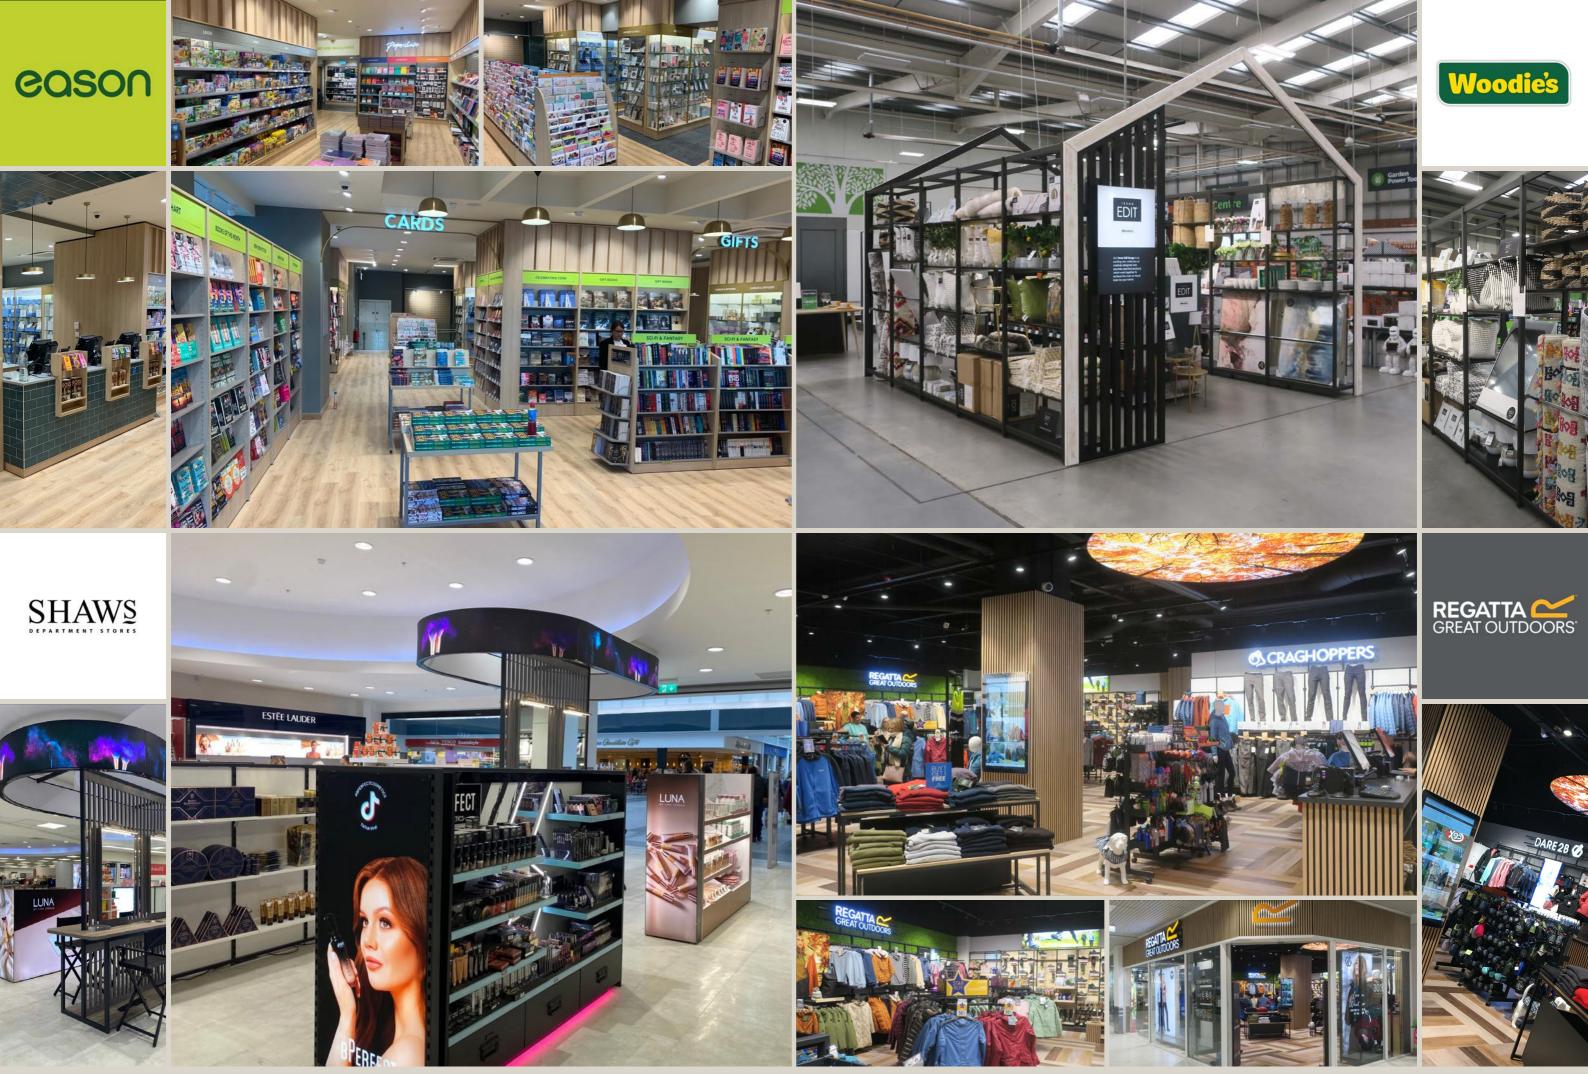

We have our own in-house manufacturing facilities, using the very latest technology, which can produce stunning timber, metal and/or glass bespoke units to best merchandise your product offering. Our experienced installation teams and dedicated project management service bring your vision to life ensuring your project is completed within budget and always on time.

We also stock an enormous range of ex-stock shelving, display and POS equipment in our large warehouse facilities, located in both Doncaster & Dublin, for all your day-to-day needs.