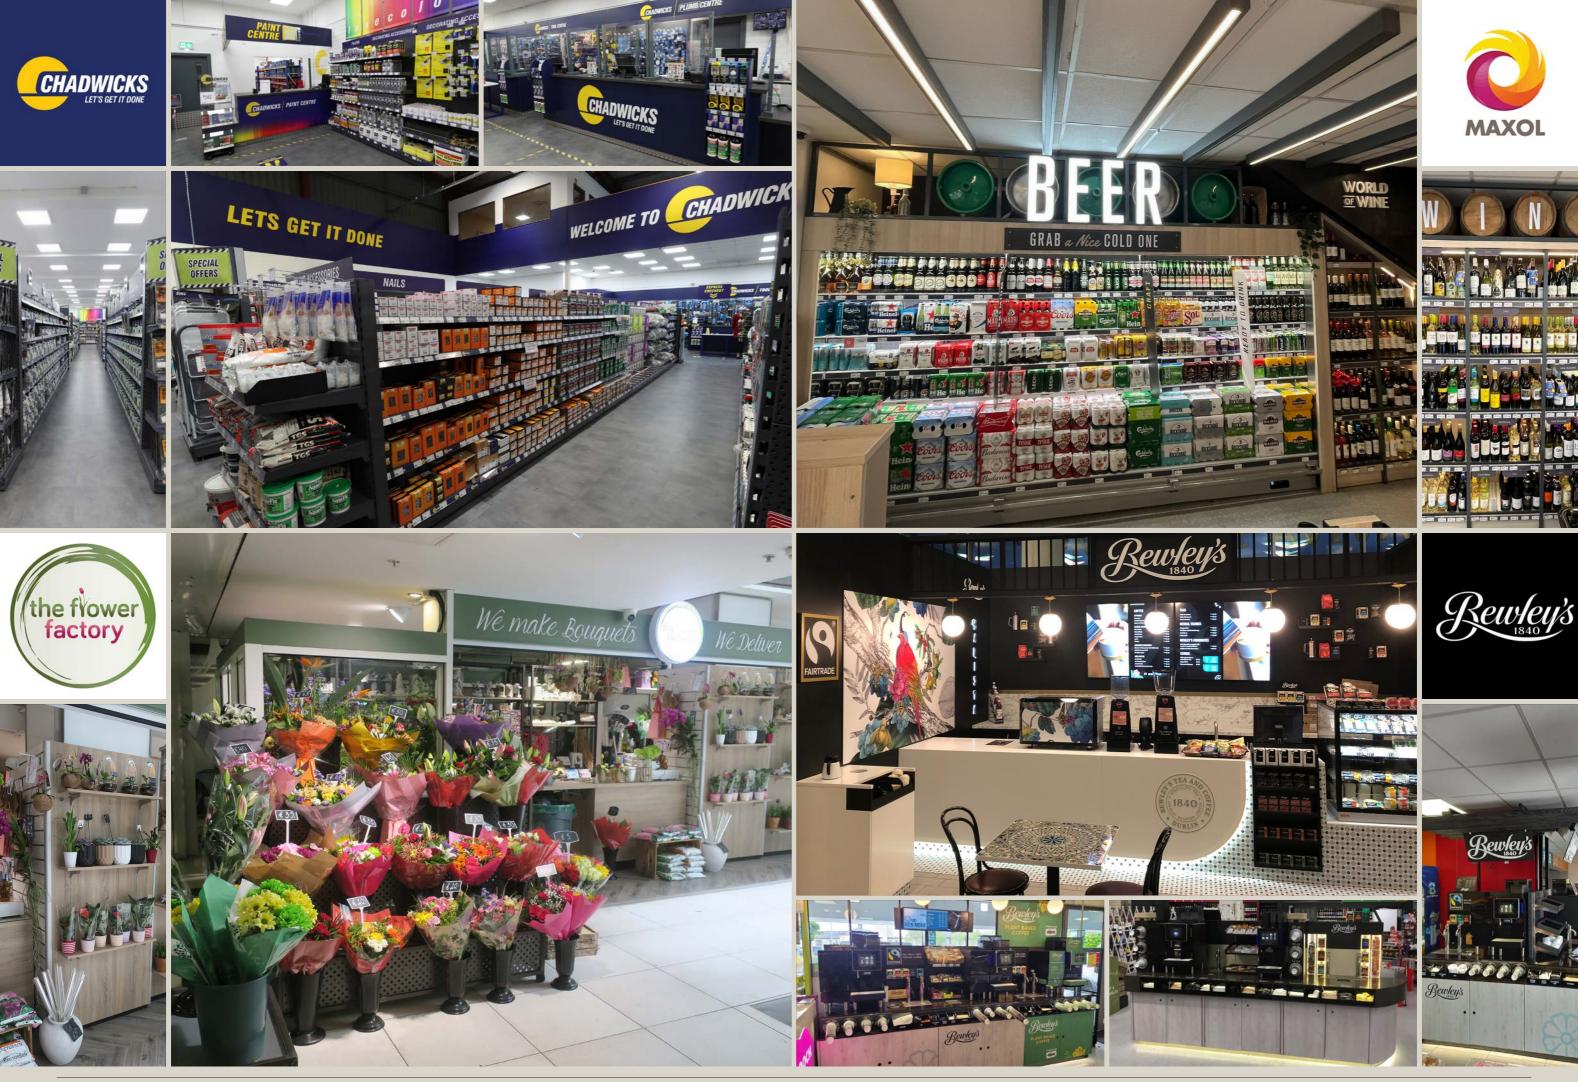

Serving the retail sector for over 75 years, Johnston Shopfitters have established a reputation for being the market leader in full turnkey retail installations. Through a unique mix of traditional skills and cutting-edge technology we have developed over time a distinctive range of products and services, to offer our clients the very latest in unique shopfitting packages.

With a heavy focus on creative design from our dedicated CAD/CAM design teams, we can bring your retail space to life and maximise the functionality and aesthetics of your store to ensure your customers have the best shopping experience possible.

We have our own in-house manufacturing facilities, using the very latest technology, which can produce stunning timber, metal and/or glass bespoke units to best merchandise your product offering. Our experienced installation teams and dedicated project management service bring your vision to life ensuring your project is completed within budget and always on time.

We also stock an enormous range of ex-stock shelving, display and POS equipment in our large warehouse facilities, located in both Doncaster & Dublin, for all your day-to-day needs.