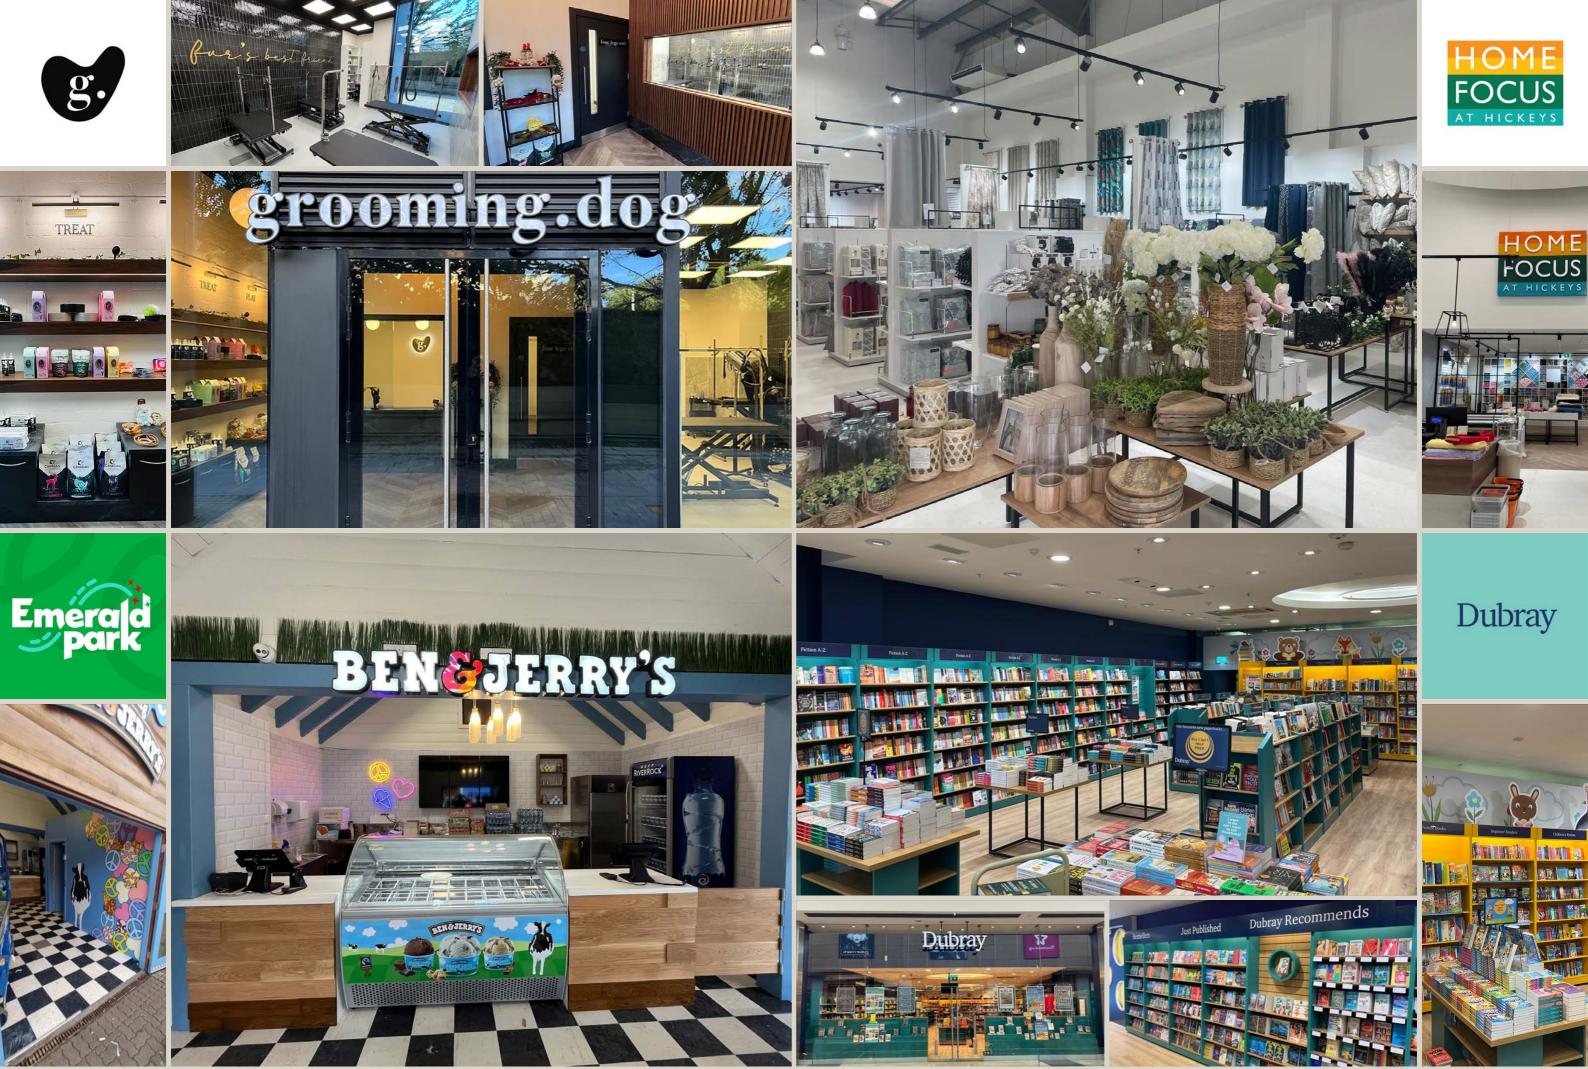

We have our own in-house manufacturing facilities, using the very latest technology, which can produce stunning timber, metal and/or glass bespoke units to best merchandise your product offering. Our experienced installation teams and dedicated project management service bring your vision to life ensuring your project is completed within budget and always on time.

We also stock an enormous range of ex-stock shelving, display and POS equipment in our large warehouse facilities, located in both Doncaster & Dublin, for all your day-to-day needs.

#### **PRODUCTION FACILITIES**

Our clients expect great service and fitting of the very highest standard. We are proud of what we do and are committed to offering exemplary fitout services. We are involved with the project from the initial site surveys right through to installation