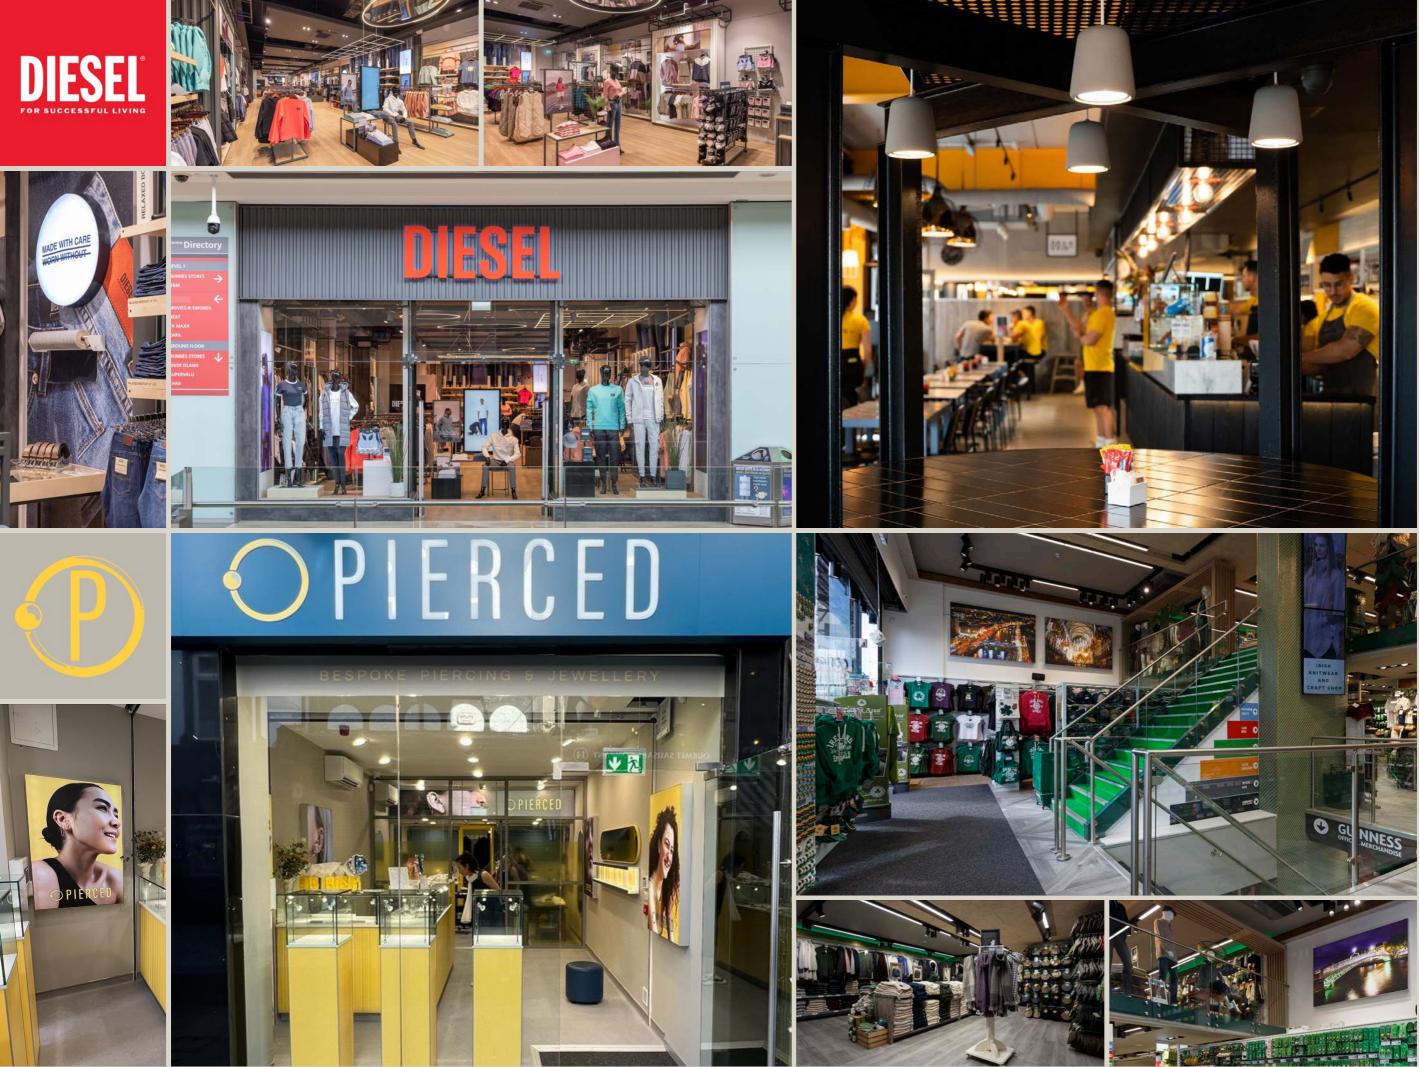

We have our own in-house manufacturing facilities, using the very latest technology, which can produce stunning timber, metal and/or glass bespoke units to best merchandise your product offering. Our experienced installation teams and dedicated project management service bring your vision to life ensuring your project is completed within budget and always on time.

We also stock an enormous range of ex-stock shelving, display and POS equipment in our large warehouse facilities, located in both Doncaster & Dublin, for all your day-to-day needs.