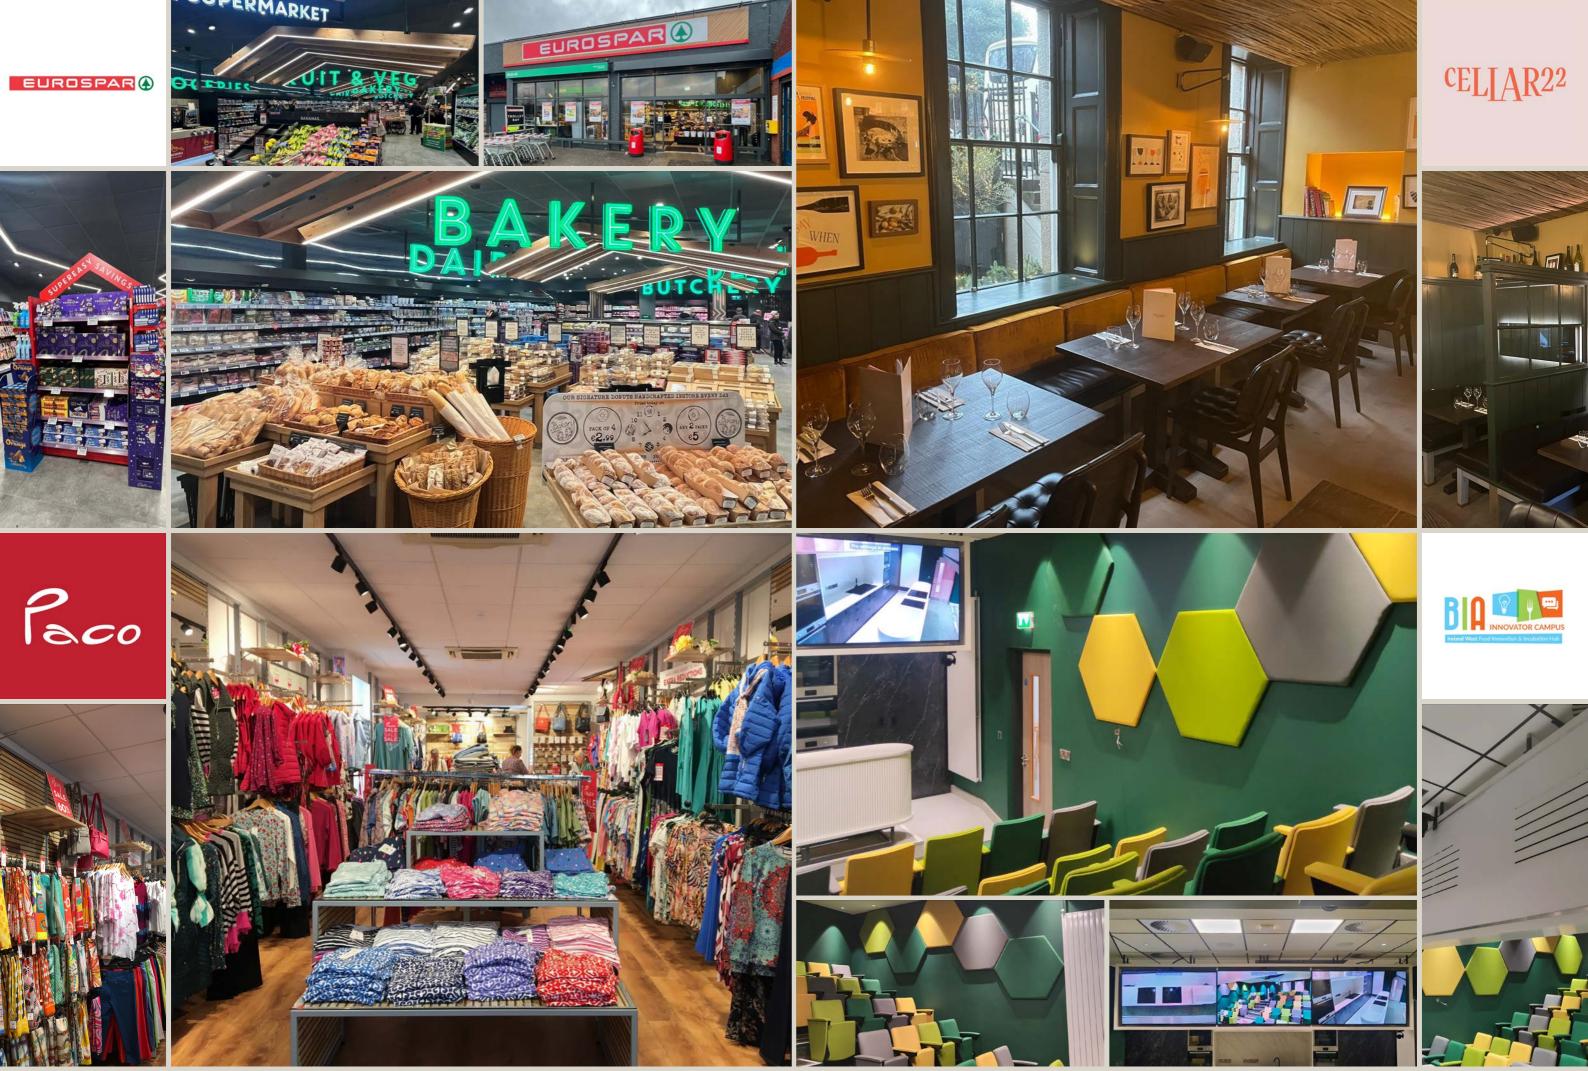

We have our own in-house manufacturing facilities, using the very latest technology, which can produce stunning timber, metal and/or glass bespoke units to best merchandise your product offering. Our experienced installation teams and dedicated project management service bring your vision to life ensuring your project is completed within budget and always on time.

We also stock an enormous range of ex-stock shelving, display and POS equipment in our large warehouse facilities, located in both Doncaster & Dublin, for all your day-to-day needs.

#### **PRODUCTION FACILITIES**

Our clients expect great service and fitting of the very highest standard. We are proud of what we do and are committed to offering exemplary fitout services. We are involved with the project from the initial site surveys right through to installation