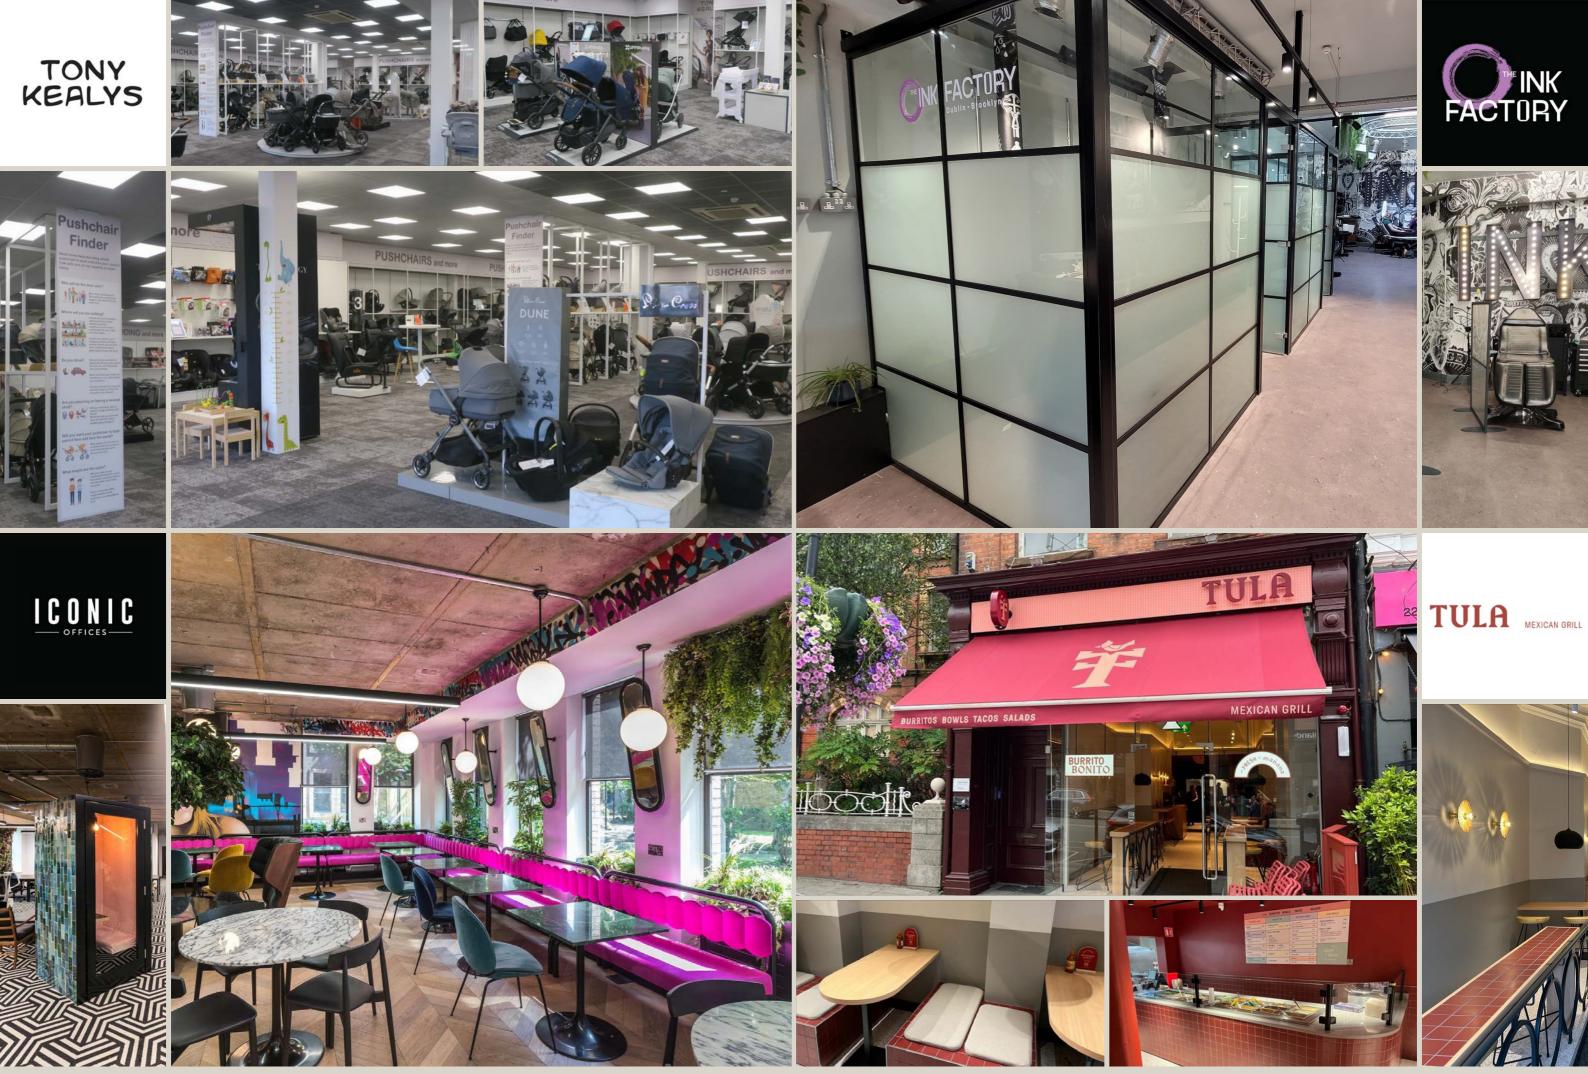

Serving the retail sector for over 75 years, Johnston Shopfitters have established a reputation for being the market leader in full turnkey retail installations. Through a unique mix of traditional skills and cutting-edge technology we have developed over time a distinctive range of products and services, to offer our clients the very latest in unique shopfitting packages.

With a heavy focus on creative design from our dedicated CAD/CAM design teams, we can bring your retail space to life and maximise the functionality and aesthetics of your store to ensure your customers have the best shopping experience possible.

We have our own in-house manufacturing facilities, using the very latest technology, which can produce stunning timber, metal and/or glass bespoke units to best merchandise your product offering. Our experienced installation teams and dedicated project management service bring your vision to life ensuring your project is completed within budget and always on time.

We also stock an enormous range of ex-stock shelving, display and POS equipment in our large warehouse facilities, located in both Doncaster & Dublin, for all your day-to-day needs.