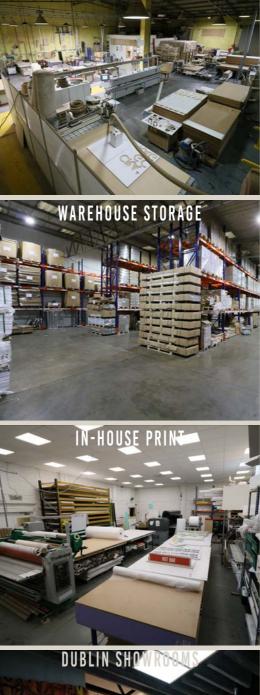

We also stock an enormous range of ex-stock shelving, display and POS equipment in our large warehouse facilities, located in both Doncaster & Dublin, for all your day-to-day needs.

#### IN-HOUSE PRINTING

We are equipped with both large format ink jet and UV printers, allowing us to produce onto many different media types, ranging from short runs of POS and posters, roll-up and pop-up displays, wall and window graphics, large format banners, and a wide variety of different options for both indoor and outdoor use, as well as the ability to print directly onto any substrate up to 2.5 meters wide.

#### IN-HOUSE MANUFACTURE

located in West Dublin allowing us to service large contracts which include nationwide and international roll-outs as well as one off bespoke

- VALUE ENGINEERING
- PROTOTYPING
- TIMBER & METAL
- GLASS & ACRYLIC
- SPRAY PAINTING
- POWDER COATING

#### **DUBLIN IRELAND**

Design Studio, Showrooms, Manufacturing, Warehousing and Customer Service facilities at our Dublin HQ.

Unit E Bluebell Industrial Estate Naas Road Dublin 12

D12 P922 Ireland

T +353 (0)1 419 0419